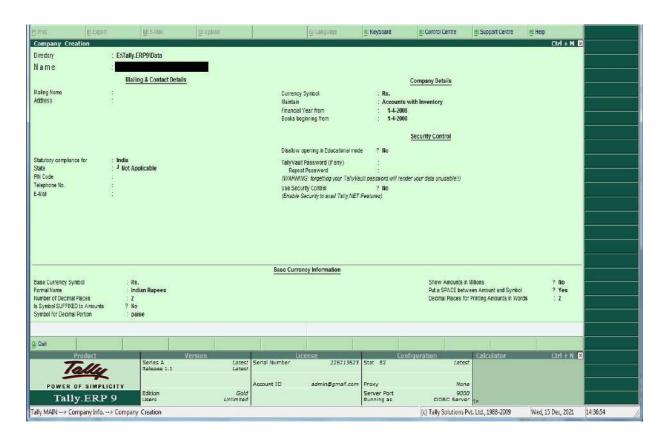

-------------|
| Domain Charges     (www.sakthiwomenscollegedgl.com) for the     year 2021 - 2022                   |       | INR. 850.00                  |
| Hosting Space charges for the year 2021 - 2022     MYSQL Database charges for the year 2021 - 2022 |       | INR. 2150.00<br>INR. 1500.00 |
|                                                                                                    | Total | INR. 4500.00                 |
| Four Thousand and Five Hundred Rupees Only                                                         |       |                              |

Thanks and Regards

Tech Design

#### **Account Details:**

Account Name: D.CHARLES SAMYDOSS

Account No: 1185155000184491

Bank : karur vysya bank (KVB)

Branch: Ramanathapuram

IFSC: KVBL0001185

#### TALLY ERP









#### PROVIDENT FUND PAYING PORTAL



### **MS OFFICE VERSION 2007**



#### MS EXCEL VERSION 2007







#### N-LIST SUBSCRIPTION



### Information and Library Network Centre

(An Autonomous Inter-University Centre of UGC)

### सचना एवं पुस्तकालय नेटवर्क केन्द्र

(विश्वविद्यालय अनुदान आयोग का स्वायत्त अंतर विश्वविद्यालय केन्द्र)

#### National Library and Information Services Infrastructure of Scholarly Content (N-LIST)

#### Proforma Invoice

Ref No.: INF/N-LIST/2021/5047

Date: 2021-11-17 08:35:07 (Website) College GST No.: Not Available College GST State Code: TN [33]

#### Name and Address of Subscriber

The Principal Sakthi College of Arts and Science for Women Sakthi Nagar, Palakkanuthy, Oddanchatram Dindigul Tamil Nadu - 624624

| SR. No. | Membership Fee               | Peri