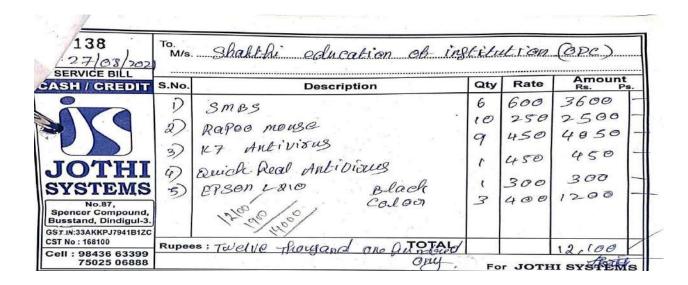

| Feedback from Students | Feedback from Main | Feedback from Main | Feedback from Enterprise | Feedback from Enterp

Invoice ##TD202105

Invoice Date : 15/06/2021 Renewal Date : 26/06/2021

Bill To:-The Principal, M/S. Sakthi College of Arts and Science for Women Oddanchatram Bill From :-

M/s.Tech Design, 19/5C, Dhandeeswaram 5<sup>th</sup> main road Velachery,Chennal -600042. Mobile: + 91-9994096300 Web: <u>www.tech-design.in</u> Mail: lessly84@gmail.com

| Description                                                                                        |       | Amount                       |
|----------------------------------------------------------------------------------------------------|-------|------------------------------|
| Domain Charges     (www.sakthiwomenscollegedgl.com) for the     year 2021 - 2022                   |       | INR. 850.00                  |
| Hosting Space charges for the year 2021 - 2022     MYSQL Database charges for the year 2021 - 2022 |       | INR. 2150.00<br>INR. 1500.00 |
|                                                                                                    | Total | INR. 4500.00                 |
| Four Thousand and Five Hundred Rupees Only                                                         |       |                              |