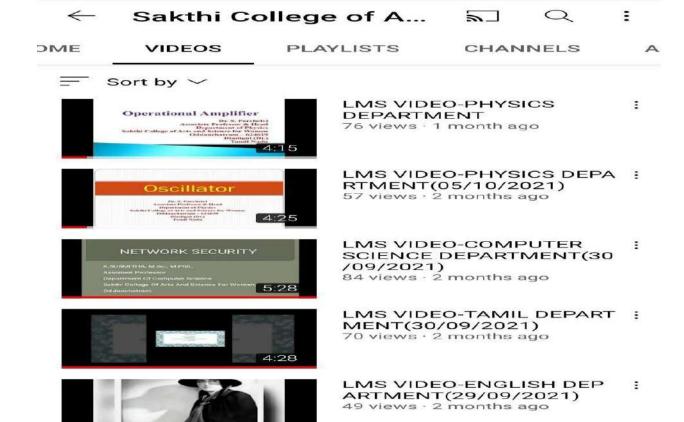

#### Description

Sakthi College of Arts and Science for Women, Oddanchatram feels proud to share the students activities.

#### More info

http://www.youtube.com/channel /UCbaPXNoC510EAJWu60AyVBg

(i) Joined 08-Jun-2021

√ 7,138 views

AMPLIFIER

RTMENT(29/09/2021) 30 views · 2 months ago

LMS VIDEO-PHYSICS DEPA :