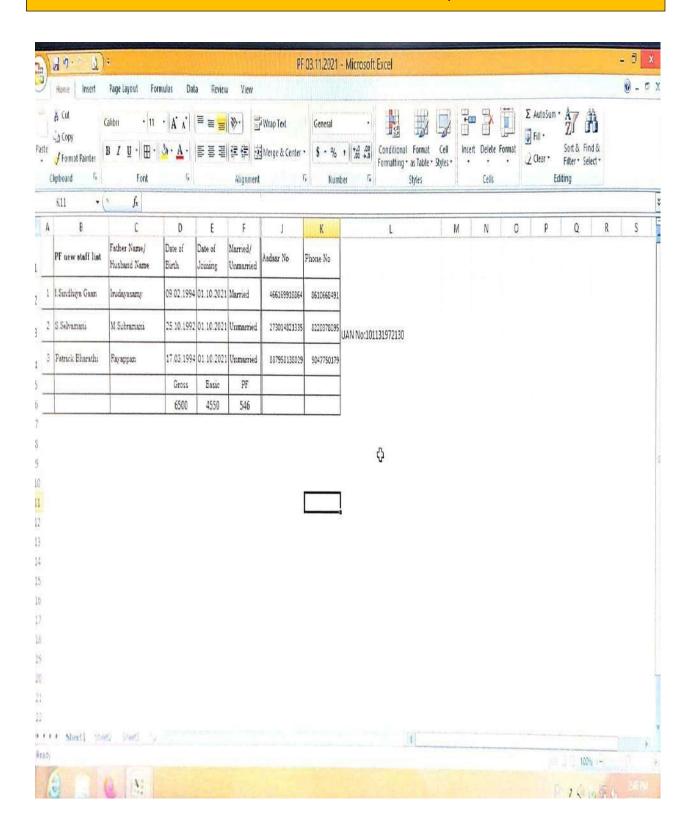

|       | INR. 850.00                  |
| Hosting Space charges for the year 2021 - 2022     MYSQL Database charges for the year 2021 - 2022 |       | INR. 2150.00<br>INR. 1500.00 |
|                                                                                                    | Total | INR. 4500.00                 |
| Four Thousand and Five Hundred Rupees Only                                                         |       |                              |

Thanks and Regards

Tech Design

#### **Account Details:**

Account Name: D.CHARLES SAMYDOSS

Account No: 1185155000184491

Bank : karur vysya bank (KVB)

Branch: Ramanathapuram

IFSC: KVBL0001185

#### TALLY ERP









#### PROVIDENT FUND PAYING PORTAL



### **MS OFFICE VERSION 2007**



#### MS EXCEL VERSION 2007







#### N-LIST SUBSCRIPTION



### Information and Library Network Centre

(An Autonomous Inter-University Centre of UGC)

### सचना एवं पुस्तकालय नेटवर्क केन्द्र

(विश्वविद्यालय अनुदान आयोग का स्वायत्त अंतर विश्वविद्यालय केन्द्र)

#### National Library and Information Services Infrastructure of Scholarly Content (N-LIST)

#### Proforma Invoice

Ref No.: INF/N-LIST/2021/5047

Date: 2021-11-17 08:35:07 (Website) College GST No.: Not Available College GST State Code: TN [33]

#### Name and Address of Subscriber

The Principal Sakthi College of Arts and Science for Women Sakthi Nagar, Palakkanuthy, Oddanchatram Dindigul Tamil Nadu - 624624

| SR. No. | Membership Fee               | Period of Membership     | Amount In Rs |
|---------|------------------------------|-------------------------