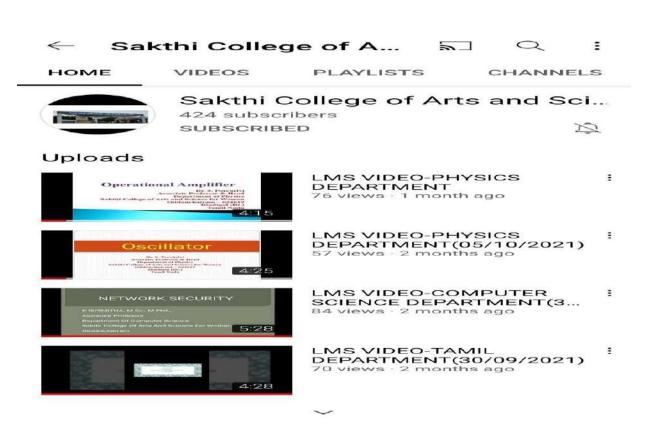

#### Description

Sakthi College of Arts and Science for Women, Oddanchatram feels proud to share the students activities.

#### More info

http://www.youtube.com/channel /UCbaPXNoC510EAJWu60AyVBg

(i) Joined 08-Jun-2021

√ 7,138 views

AMPLIFIER

RTMENT(29/09/2021) 30 views · 2 months ago

LMS VIDEO-PHYSICS DEPA :