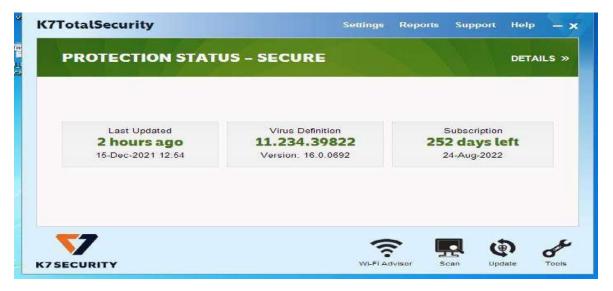

tion to participate in India Rankings 2022. Please find below the login ID's and passwords for the disciplines selected by you for India Rankings 2022 exercise.

Please use the below login credentials to login into Data Capturing System (DCS).

| Discipline<br>Applied for | User ID          | Password (One<br>Time Password) |  |  |
|---------------------------|------------------|---------------------------------|--|--|
| COLLEGE                   | IR-C-C-<br>17072 | 982152E573                      |  |  |
| OVERALL                   | IR-O-C-<br>17072 | 87834F4334                      |  |  |

Please note: This is an auto generated email. In case of any technical queries please contact: techsupport[at]nirfindia[dot] org or call on +91 79 2326 8247.

Regards,

#### **K7 VIRUS SCANNER**







## COLLEGE WEB HOSTING, YOU TUBE INSTALLATION IN WEBSITE & SCROLL IN WEBSITE





### SAKTHI COLLEGE OF ARTS AND SCIENCE FOR WOMEN

Oddanchatram

( Recognised under section 2(F) and 12(B) of UGC Act of 1956 )
Affiliated to Mother Teresa Women's University, Kodaikanal
Contact Details: 9750956802, 9750956809, 9443207804, 9994176424

Email- id : scas2009@gmail .com

Home × Administration × Academics × Curriculum × IQAC × NAAC × RTI Campus Life × Feed Back × SSS

Academic Programmes

|           | Under-Graduate Programmes |                                   |
|-----------|---------------------------|-----------------------------------|
| Programme | Subject                   | Year of Introduction              |
| B.A.,     | English                   | 2009                              |