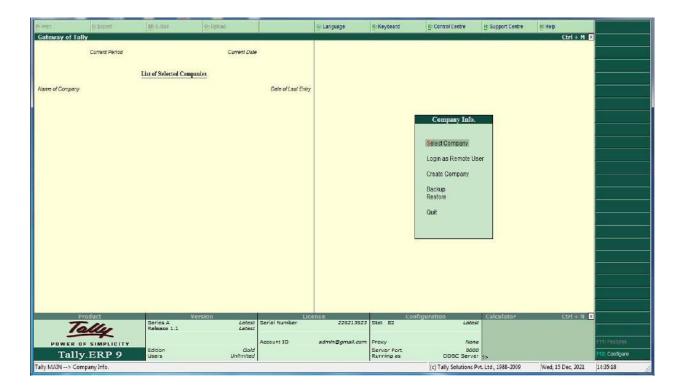

---------------|
| Domain Charges     (www.sakthiwomenscollegedgl.com) for the     year 2021 - 2022                   |       | INR. 850.00                  |
| Hosting Space charges for the year 2021 - 2022     MYSQL Database charges for the year 2021 - 2022 |       | INR. 2150.00<br>INR. 1500.00 |
|                                                                                                    | Total | INR. 4500.00                 |
| Four Thousand and Five Hundred Rupees Only                                                         |       |                              |

Thanks and Regards

Tech Design

#### **Account Details:**

Account Name: D.CHARLES SAMYDOSS

Account No: 1185155000184491

Bank : karur vysya bank (KVB)

Branch: Ramanathapuram

IFSC: KVBL0001185

#### TALLY ERP









#### PROVIDENT FUND PAYING PORTAL



### **MS OFFICE VERSION 2007**



#### MS EXCEL VERSION 2007







#### N-LIST SUBSCRIPTION



### Information and Library Network Centre

(An Autonomous Inter-University Centre of UGC)

### सचना एवं पुस्तकालय नेटवर्क केन्द्र

(विश्वविद्यालय अनुदान आयोग का स्वायत्त अंतर विश्वविद्यालय केन्द्र)

#### National Library and Information Services Infrastructure of Scholarly Content (N-LIST)

#### Proforma Invoice

Ref No.: INF/N-LIST/2021/5047

Date: 2021-11-17 08:35:07 (Website) College GST No.: Not Available College GST State Code: TN [33]

#### Name and Address of Subscriber

The Principal Sakthi College of Arts and Science for Women Sakthi Nagar, Palakkanuthy, Oddanchatram Dindigul Tamil Nadu - 624624

| SR. No. | Membership Fee               | Pe