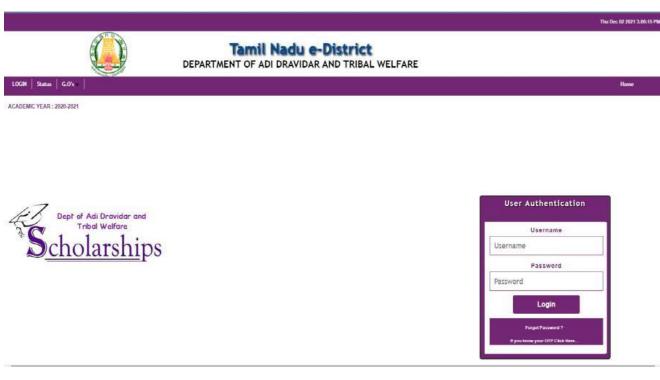

#### TAMILNADU e-DISTRICT e-SCHOLARSHIP SYSTEM

ACADEMICYEAR: 2020-2021

- . Without Aadhar number the scholarship application cannot be submitted from the Principal login for both Fresh and Renewal.
- . Update aadhaar number in the office login under scholarship menu.
- Institutions can clear possible duplicates account number, reference number, name, invalid records (dob missing) in the office login under scholarship menu.

## Tamil Nadu e-District

### DEPARTMENT OF ADI DRAVIDAR AND TRIBAL WELFARE

Scholarship Update Institution MS Reports Change Password Contact Details

ACADEMIC YEAR : 2020-2021

INSTITUTION NAME: Solithi College of Arts and Science for Women Oddanchotrem