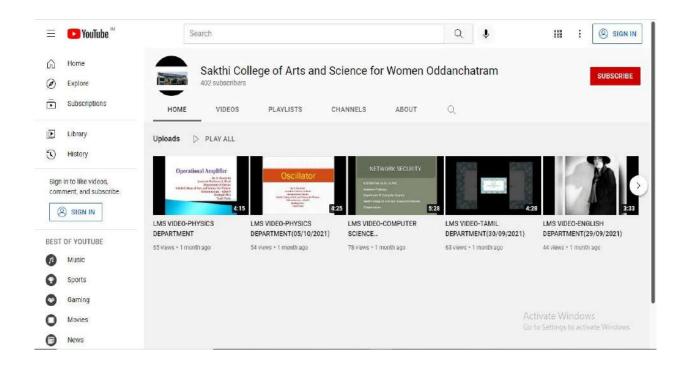

#### Description

Sakthi College of Arts and Science for Women, Oddanchatram feels proud to share the students activities.

#### More info

http://www.youtube.com/channel /UCbaPXNoC510EAJWu60AyVBg

(i) Joined 08-Jun-2021

√ 7,138 views

AMPLIFIER

RTMENT(29/09/2021) 30 views · 2 months ago

LMS VIDEO-PHYSICS DEPA :