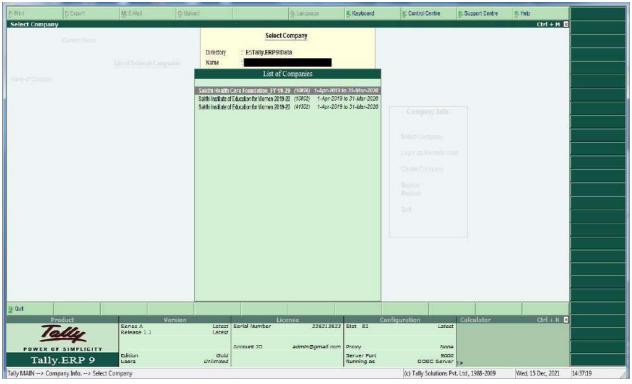

-----------|
| Domain Charges     (www.sakthiwomenscollegedgl.com) for the     year 2021 - 2022                   |       | INR. 850.00                  |
| Hosting Space charges for the year 2021 - 2022     MYSQL Database charges for the year 2021 - 2022 |       | INR. 2150.00<br>INR. 1500.00 |
|                                                                                                    | Total | INR. 4500.00                 |
| Four Thousand and Five Hundred Rupees Only                                                         |       |                              |

Thanks and Regards

Tech Design

#### **Account Details:**

Account Name: D.CHARLES SAMYDOSS

Account No: 1185155000184491

Bank : karur vysya bank (KVB)

Branch: Ramanathapuram

IFSC: KVBL0001185

#### TALLY ERP









#### PROVIDENT FUND PAYING PORTAL



### **MS OFFICE VERSION 2007**



#### MS EXCEL VERSION 2007







#### N-LIST SUBSCRIPTION



### Information and Library Network Centre

(An Autonomous Inter-University Centre of UGC)

### सचना एवं पुस्तकालय नेटवर्क केन्द्र

(विश्वविद्यालय अनुदान आयोग का स्वायत्त अंतर विश्वविद्यालय केन्द्र)

#### National Library and Information Services Infrastructure of Scholarly Content (N-LIST)

#### Proforma Invoice

Ref No.: INF/N-LIST/2021/5047

Date: 2021-11-17 08:35:07 (Website) College GST No.: Not Available College GST State Code: TN [33]

#### Name and Address of Subscriber

The Principal Sakthi College of Arts and Science for Women Sakthi Nagar, Palakkanuthy, Oddanchatram Dindigul Tamil Nadu - 624624

| SR. No. | Membership Fee               | Period