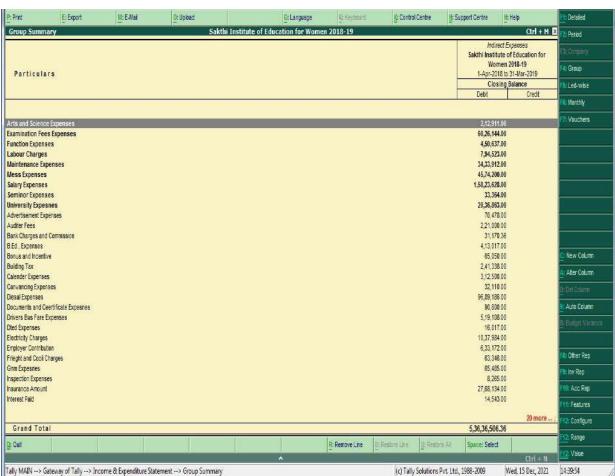

---------|
| Domain Charges     (www.sakthiwomenscollegedgl.com) for the     year 2021 - 2022                   |       | INR. 850.00                  |
| Hosting Space charges for the year 2021 - 2022     MYSQL Database charges for the year 2021 - 2022 |       | INR. 2150.00<br>INR. 1500.00 |
|                                                                                                    | Total | INR. 4500.00                 |
| Four Thousand and Five Hundred Rupees Only                                                         |       |                              |

Thanks and Regards

Tech Design

#### **Account Details:**

Account Name: D.CHARLES SAMYDOSS

Account No: 1185155000184491

Bank : karur vysya bank (KVB)

Branch: Ramanathapuram

IFSC: KVBL0001185

#### TALLY ERP









#### PROVIDENT FUND PAYING PORTAL



### **MS OFFICE VERSION 2007**



#### MS EXCEL VERSION 2007







#### N-LIST SUBSCRIPTION



### Information and Library Network Centre

(An Autonomous Inter-University Centre of UGC)

### सचना एवं पुस्तकालय नेटवर्क केन्द्र

(विश्वविद्यालय अनुदान आयोग का स्वायत्त अंतर विश्वविद्यालय केन्द्र)

#### National Library and Information Services Infrastructure of Scholarly Content (N-LIST)

#### Proforma Invoice

Ref No.: INF/N-LIST/2021/5047

Date: 2021-11-17 08:35:07 (Website) College GST No.: Not Available College GST State Code: TN [33]

#### Name and Address of Subscriber

The Principal Sakthi College of Arts and Science for Women Sakthi Nagar, Palakkanuthy, Oddanchatram Dindigul Tamil Nadu - 624624

| SR. No. | Membership Fee               | Period o