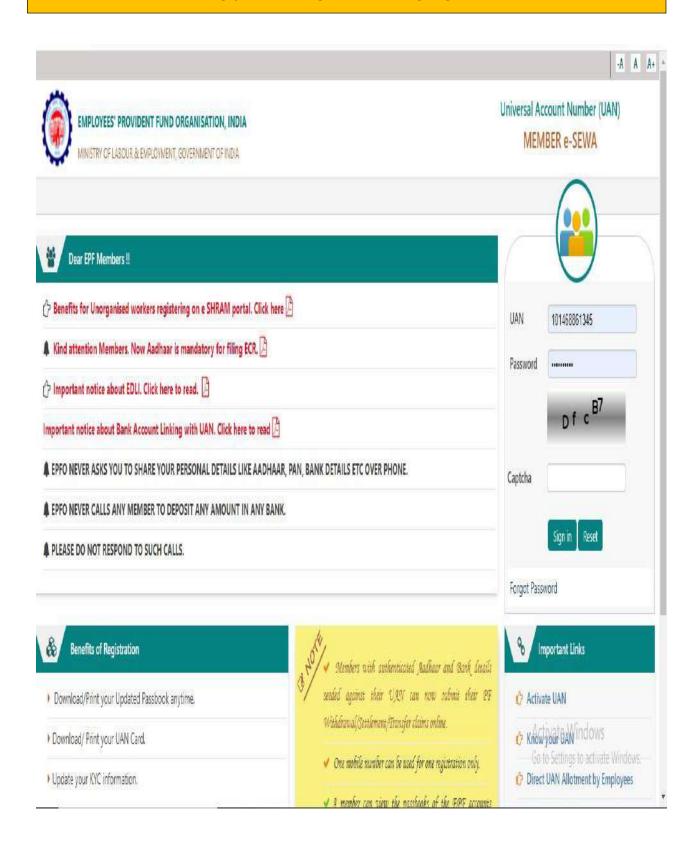

sakthiwomenscollegedgl.com) for the     year 2021 - 2022                   |       | INR. 850.00                  |
| Hosting Space charges for the year 2021 - 2022     MYSQL Database charges for the year 2021 - 2022 |       | INR. 2150.00<br>INR. 1500.00 |
|                                                                                                    | Total | INR. 4500.00                 |
| Four Thousand and Five Hundred Rupees Only                                                         |       |                              |

Thanks and Regards

Tech Design

#### **Account Details:**

Account Name: D.CHARLES SAMYDOSS

Account No: 1185155000184491

Bank : karur vysya bank (KVB)

Branch: Ramanathapuram

IFSC: KVBL0001185

#### TALLY ERP









#### PROVIDENT FUND PAYING PORTAL



### **MS OFFICE VERSION 2007**



#### MS EXCEL VERSION 2007







#### N-LIST SUBSCRIPTION



### Information and Library Network Centre

(An Autonomous Inter-University Centre of UGC)

### सचना एवं पुस्तकालय नेटवर्क केन्द्र

(विश्वविद्यालय अनुदान आयोग का स्वायत्त अंतर विश्वविद्यालय केन्द्र)

#### National Library and Information Services Infrastructure of Scholarly Content (N-LIST)

#### Proforma Invoice

Ref No.: INF/N-LIST/2021/5047

Date: 2021-11-17 08:35:07 (Website) College GST No.: Not Available College GST State Code: TN [33]

#### Name and Address of Subscriber

The Principal Sakthi College of Arts and Science for Women Sakthi Nagar, Palakkanuthy, Oddanchatram Dindigul Tamil Nadu - 624624

| SR. No. | Membership Fee               | Period of Membership     | Amount In Rs |
|--